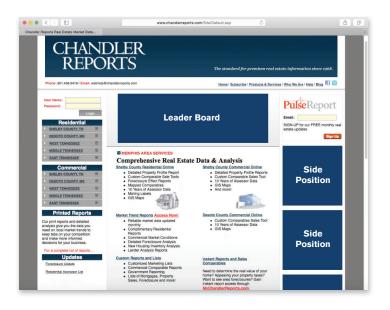

## **LEADER BOARD POSITION**

**500** pixels W x **164** pixels H **\$450** per month

### **SIDE POSITION**

200 pixels W x 200 pixels H \$300 per month